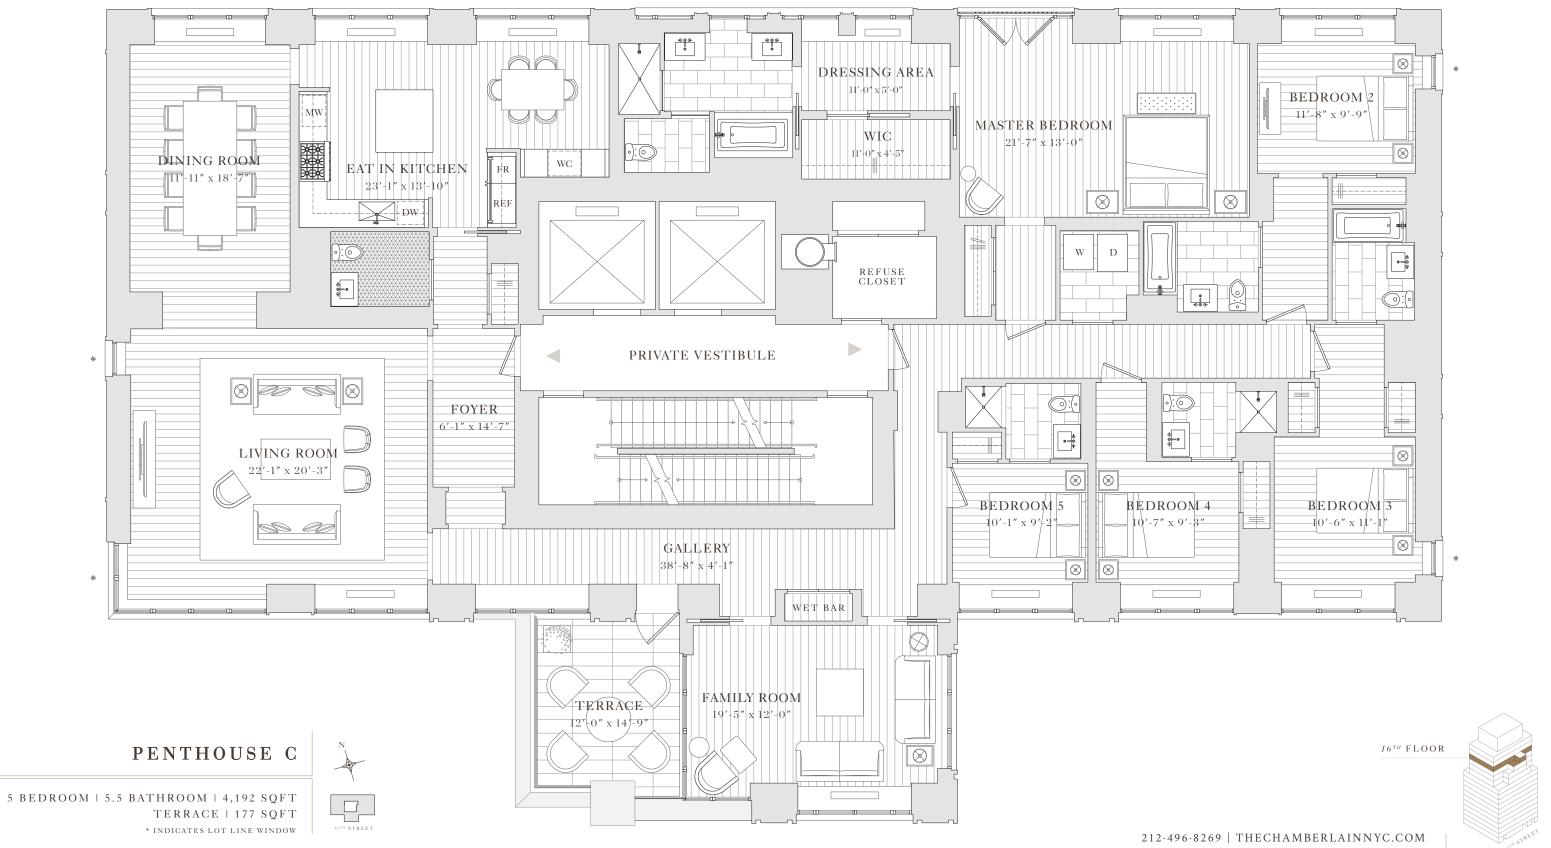

All dimensions are approximate and subject to normal construction variances. Square footages exceed the usable floor areas. All depiction of personal property, including without limitation any furniture equipment, decorations, finishes, fixtures, appliances, furnishings, planters, landscaping, and/or the maturity of the growth in the planters or landscaping, are foor illustrative purposes only. Sponsor makes no representation that future construction in the temperature equipment, decorations, finishes, fixtures, appliances, furnishings, planters, landscaping, and/or terraces. Square footages exceed the usable floor areas. All depiction of personal property, including without limitation any furniture equipment, decorations, finishes, fixtures, appliances, furnishings, planters, landscaping, and/or the maturity of the growth in the obstruction of the views from any windows, gardens, and/or terraces. Square footages exceed the usable floor areas. All depiction of personal property construction in the obstruction of the views from any windows, gardens, and/or terraces. Sponsor makes no representations or warranties except as may be set forth in the Offering plan available from the Sponsor. File No. C16-0001. Sponsor: QSB 267 Property Co, LLC, 757 Third Ave, 17th Fl, New York, NY 10017. Equal Housing Opportunity. Brand by Williams New York.